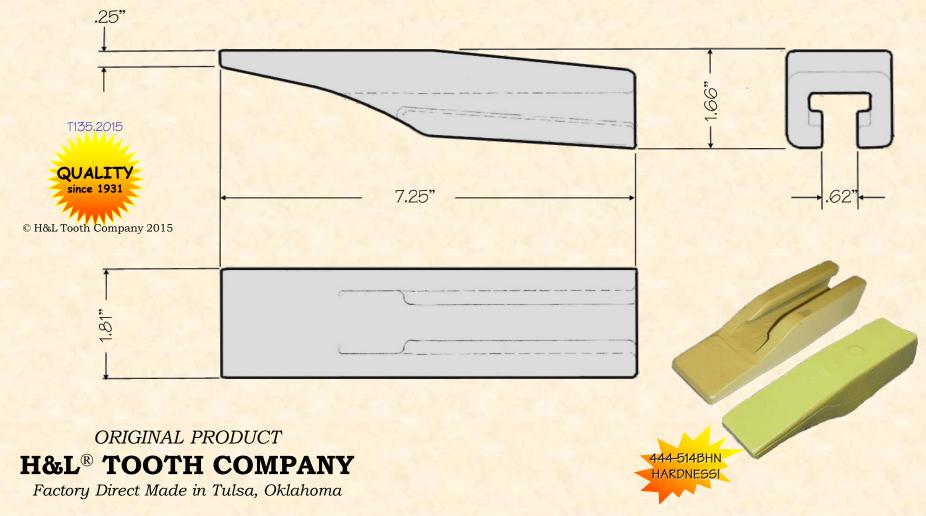

H&L's Caterpillar Style HL-6Y-5230 Teeth are produced from aircraft quality Chrom-Moly grade alloy steels to enhance tooth **DURABILITY** and long **LASTING SHARPNESS!** 

The "OEM" Uniforged SCARIFIER tooth design

HL-6Y-5230

Scarifier Slip-on Tooth 3.1#/1.41kgs.

H&L Tooth Company History since 1931:

This Scarifier Caterpillar Style slip-on tooth was engineered and introduced by the Hi-Production Forge Company in 1973. Hi-Pro was a Division of the H&L Tooth Company in Montebello, California during the 1970's and 80s.